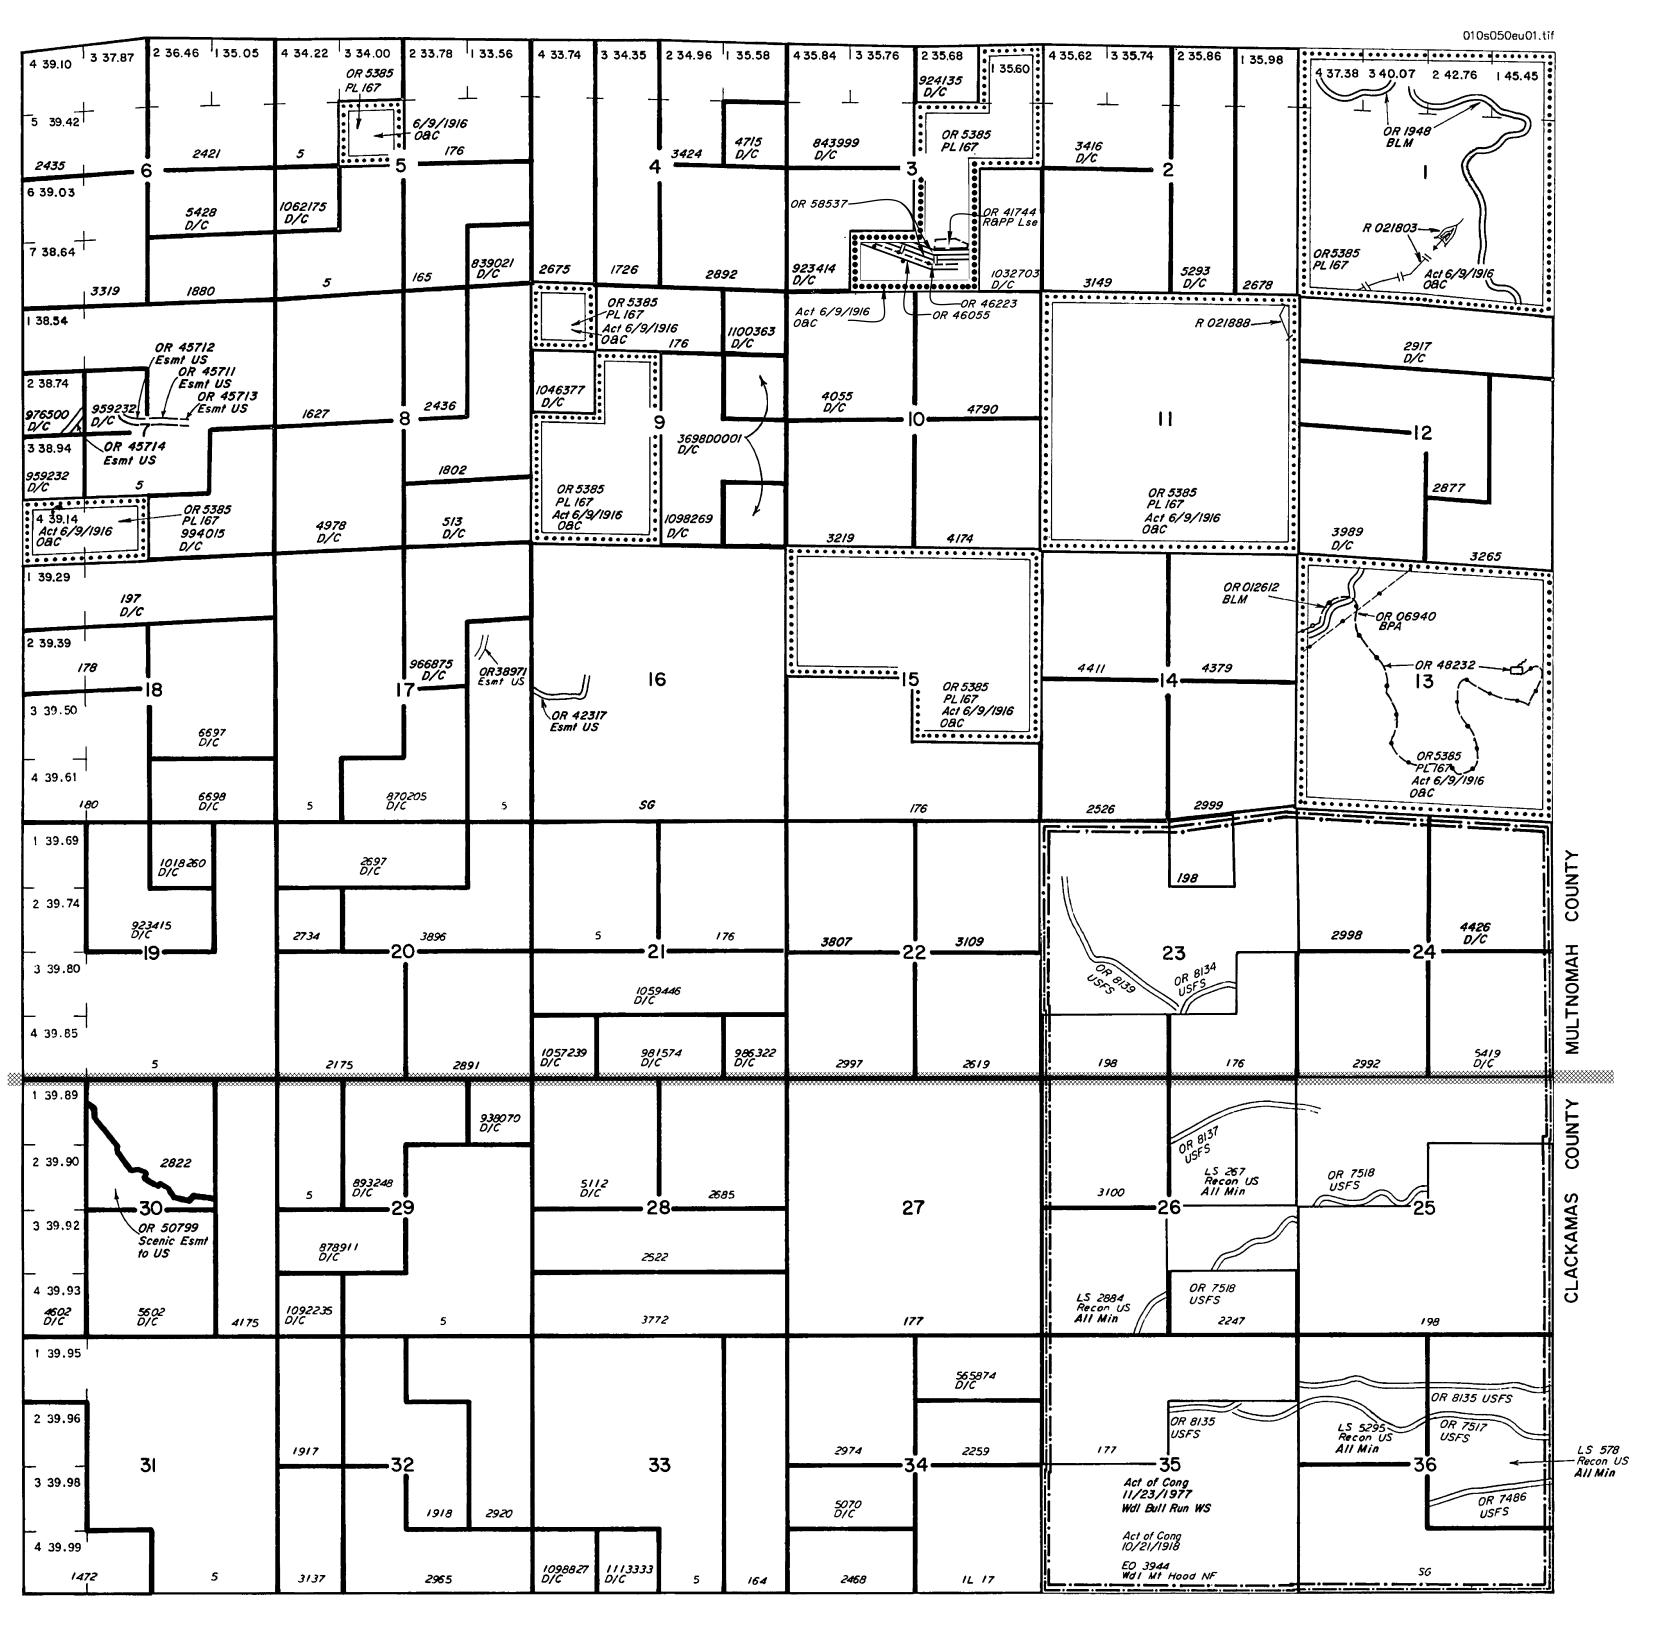

## TOWNSHIP I SOUTH RANGE 5 EAST OF THE WILLAMETTE MERIDIAN, OREGON

SALEM DISTRICT

STATUS OF PUBLIC DOMAIN LAND AND MINERAL TITLES

|            | ERS AFFECTING DISPOSAL OR USE OF           |
|------------|--------------------------------------------|
| UNIDENT    | FIED LANDS WITHDRAWN FOR CLASSIFICATION,   |
| MINERAL    | WATER AND/OR OTHER PUBLIC PURPOSES,        |
| REFER 1    | O INDEX OF MISCELLANEOUS DOCUMENTS.        |
|            |                                            |
| OR 194     | 73 Wdl Pwr Proj 2821                       |
| <u>Sec</u> | 25,26,33-36 M&B                            |
|            |                                            |
| OR 53      | 35 Det 167 (Act of Cong 07/23/1955)        |
| comple     | ted 03/02/1970, all PD surface Mgmt by BLM |
|            |                                            |
|            |                                            |
|            |                                            |
|            |                                            |
|            |                                            |
|            |                                            |
|            |                                            |
|            |                                            |
|            |                                            |
|            |                                            |
|            |                                            |
|            |                                            |
|            |                                            |
|            |                                            |
|            |                                            |
|            |                                            |
|            |                                            |
|            |                                            |
|            |                                            |
|            |                                            |
|            |                                            |
|            |                                            |
|            |                                            |
|            |                                            |
|            |                                            |
|            |                                            |
|            |                                            |
|            |                                            |
|            |                                            |
|            |                                            |
|            |                                            |
|            |                                            |
|            |                                            |
|            |                                            |
|            |                                            |
|            |                                            |
|            |                                            |
|            |                                            |

WARNING STATEMENT
This plat is the Bureau's Record of Title, and should be used only as a graphic display of the township survey data. Records hereon do not reflect title changes which may have been affected by lateral movements of rivers or other bodies of water. Refer to the cadastral surveys for official survey information.